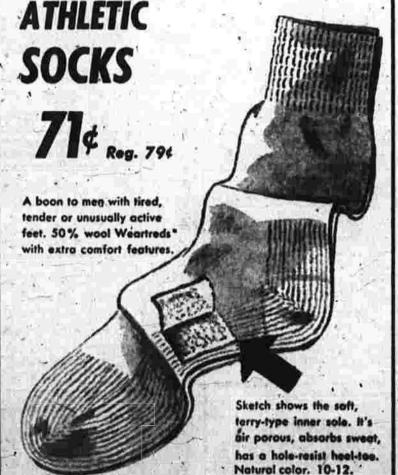

GRANTS brings you money-

saving values! Wash fracks

ral prints, dainty eyelet or

ric rac trim. Button front

styles and dirndls. 14-44.

to live in and love! Pastel flo.

Extra Sizes 46 to 52 2.98

**Anklets for All** 9 VALUE-PACKED DAYS! 17¢ Rag. 19c

Children's, Misses' cotton, or rayon-and-cotton anklets. 7 to 101/2. 3 prs. 50c. Other

Famous for quality, wear. Choose colorful fancies in slack socks with elastic tops or good looking styles, reg. 25c, now 21c. half hose. Sizes 10 to 12.

Handsome Slipper

Men chaose this expen-sive-looking Everett In 1.27 brown simulated leather with hard soles. 6 to 11. Reg. 1.39

Gay little bootee in red 774 with blue or blue with red. Soft padded soles. Infant's 3-6, child's 7-3. Ray. 870

W. T. GRANT CO.

**Cushion Foot gives Springy Comfort!** 



half - to protect your big rugs.

19" size, reg. 1.79 . . . 1.57 Gay florals on wood, blue 16" size, reg. 1.59 . . . 1.37 or wine backgrounds. 27x48. 14" size, reg. 1.39 . . . 1.17 16" size, reg. 1.59 . . . 1.37

**New Shades** 

9 BIG MONEY-SAVING SALE DAYS!

**Chambray Shirt** 

1.05

Sturdy, Sanforized\* full cut blue

shirts with long sleeves,

strong double stitched seams.

Buy several. Sizes 141/2-17.

Twill Work Shirts

**Quality Sanforized\*** 

Work Clothes Values



Fine quality shirts, expertly cut to fit the youthful figure. Buy several for your son's school or dress wear in blue, ton, or green. Sizes 8 to 14.

Sanforized\* Cotton Overall

with fitted bib top. Navy,

Sizes 1 to 6.

Sanforized\* Cotton Slack Suit

at strain points. Copen, navy or aqua. Sizes 1-6.

Sturdy and s